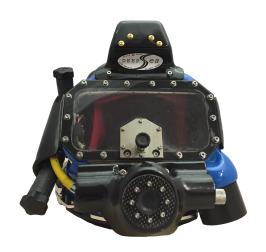

## DeepSea Diving Helmet Removable Ballast

The removable ballast is designed to fit all DSL B-2 Nuclear and DSL B-2 Caribe diving helmets. It is built to be removed and put back on the helmet in less than 15 seconds. This system increases the working comfort to the diver when they have to wait on surface and cannot remove the helmet.

## **Technical Data**

• Weight: 6.5 kg

• **Dimensions:** 380mm x 330mm x 340mm (lenght x width x height)

The removable ballast is built to fix lamps, camera and welding lens in a simple and solid way.