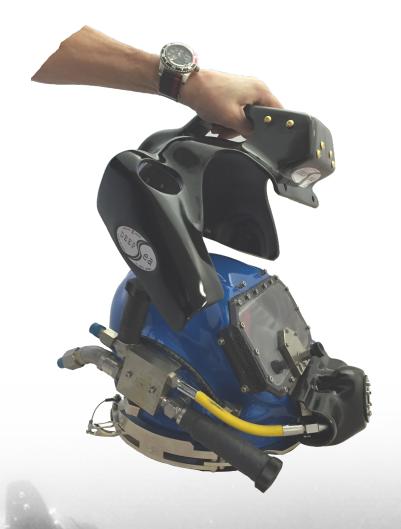

## DeepSea Diving Helmet Removable Ballast

The removable ballast is designed to fit all DSL B-2 Nuclear and DSL B-2 Caribe diving helmets. It is built to be removed and put back on the helmet in less than 15 seconds. This system increases the working comfort to the diver when they have to wait on surface and cannot remove the helmet.

## **Technical Data**

• Weight: 6.5 kg

• **Dimensions:** 380mm x 330mm x 340mm (lenght x width x height)

The removable ballast is built to fix lamps, camera and welding lens in a simple and solid way.