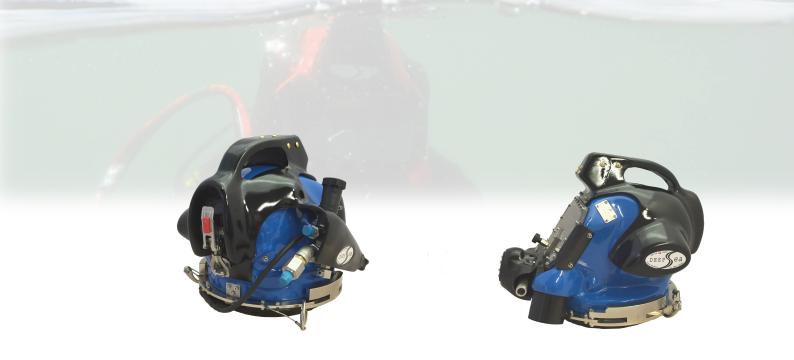

## DeepSea Diving Helmet Removable Ballast

The removable ballast is designed to fit all DSL B-2 Nuclear and DSL B-2 Caribe diving helmets. It is built to be removed and put back on the helmet in less than 15 seconds. This system increases the working comfort to the diver when they have to wait on surface and cannot remove the helmet.

## **Technical Data**

• Weight: 6.5 kg

• **Dimensions:** 380mm x 330mm x 340mm (lenght x width x height)

The removable ballast is built to fix lamps, camera and welding lens in a simple and solid way.